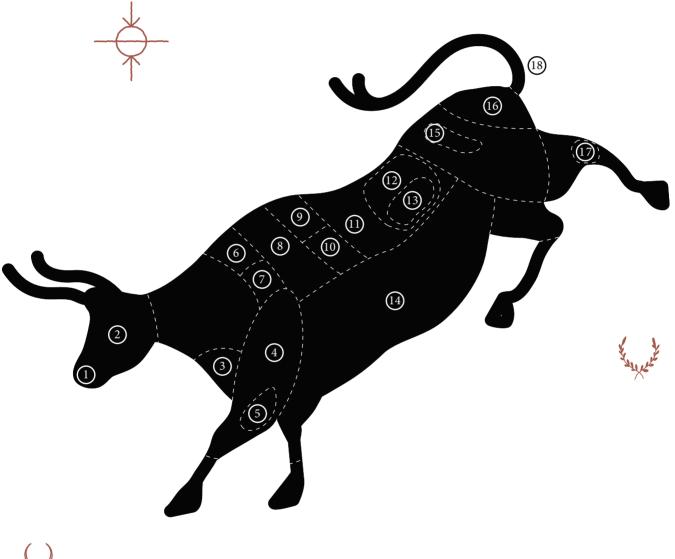

# TO BEEF, OR NOT TO BEEF

With the belief that all cuts of meat can be utilized when cooked properly, Carna's Nose-to-Tail concept eliminates waste and promotes sustainability.

- 1 Tongue
- 2 Beef Cheek
- 3 Brisket
- 4 Beef Shank
- (5) Beef Shin
- 6 Chuck Flap

- 7 Flat Iron
- 8 Etruscan Cut
- Oube Roll
- 10 Ribeye
- ① Bistecca Alla Fiorentina
- (12) Striploin

- (13) Tenderloin
- (14) Belly
- 15 Eye Round
- (16) *Rump*
- (17) Bone Marrow
- (18) Beef Tail